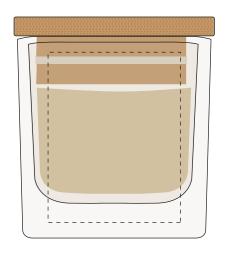

## ARTWORK SCALE 100%

ARTWORK SCALE 100% Digital print area: 35mm x 45mm

## The dashed line is to demonstrate print area and will not appear on your printed item